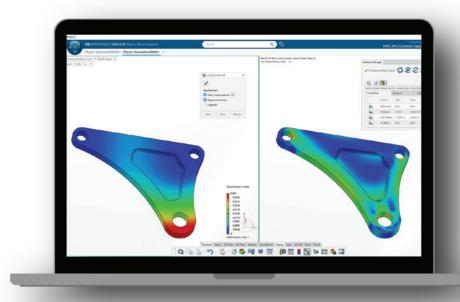

### SIMULATION & ANALYSIS SOFTWARE

SIMULIA provides software solutions for simulating complex physical models, including kinematics, structures, fluids optimization.

The portfolio includes Abaqus FEA, CST Studio Suite, Simpack, Wave6, xFlow.

They enable manufacturers to quickly assess material and product performance, reliability, and safety before producing physical prototypes.

JMAG is simulation software for the design and

accurately models complex electromagnetic phenomena in a variety of devices such as electric motors, transformers, voltage regulators, and magnetic control systems.