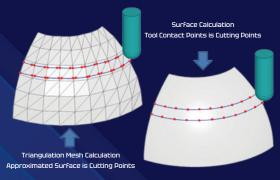

### CAM-TOOL \_////

CAM-TOOL is a specialized software of C&G System Inc. from Japan, helping to solve complex requirements in the mold manufacturing industry.

The software provides integrated NC surface modeling programming and techniques, allowing users to create toolpaths in a "Safe & Unattended" manner, ensuring excellent surface finish quality for high-speed machining or milling of hard materials.

CAM-TOOL NC programming results without hand polishing

Since 1988, CGTech's VERICUT software has been the industry standard for CNC machining simulation to detect errors, potential collisions, or areas of machining inefficiency.